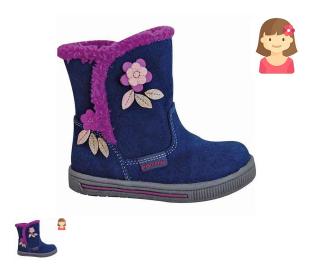

## model Simona Navy ......SOLD OUT!

High quality winter kids shoes from the manufacturer PROTETIKA.

Rating: Not Rated Yet **Price** 

Sales price £28.50

Discount £-9.50

Ask a question about this product

Manufacturer Protetika

Description

SOLD OUT!

Winter Boots SIMONA Navy from Protetika are a very hilarious piece of footwear from this brand. A simple and faster use of zipper for smallest hands which is located on the inside of the shoe. The shoes have a removable insole with arch support, soft sole and reinforced heel. Boots

1 / 2

| Girls shoes: model Simona NavySOLD OUT !                                                 |
|------------------------------------------------------------------------------------------|
|                                                                                          |
| positively act on proper posture and on the overall harmonious development of the child. |
|                                                                                          |
|                                                                                          |
|                                                                                          |
|                                                                                          |
|                                                                                          |
|                                                                                          |
|                                                                                          |
|                                                                                          |
| High quality winter kids shoes from the manufacturer PROTETIKA.                          |
|                                                                                          |
| Reviews  There are yet no reviews for this product.                                      |
|                                                                                          |
|                                                                                          |
|                                                                                          |
|                                                                                          |
|                                                                                          |
|                                                                                          |
|                                                                                          |
|                                                                                          |
|                                                                                          |
|                                                                                          |
|                                                                                          |
|                                                                                          |