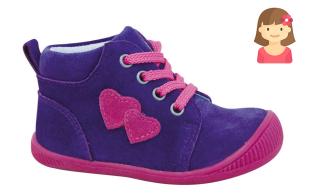

## model Baby Lila

This is a new model series..

Rating: Not Rated Yet **Price** Sales price £24.00

Discount £-8.00

Ask a question about this product

Manufacturer Protetika

Description

## Baby Green / Grey / Lila

This is a new model series introduced by the brand PROTETIKA, an alternative to Barefoot shoes. The upper part of the shoe is made of certified natural leather. The footwear is very soft and flexible with a thin flexible sole. The front part of the shoe is shaped to provide plenty of space for free movement of the toes. The advantage is the removable leather insole with arch support for easy size control.