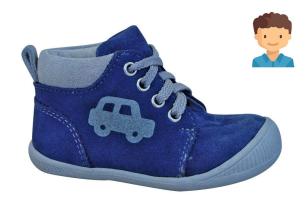

## model Baby Grey

This is a new model series...

Rating: Not Rated Yet **Price**Sales price £24.00

Discount £-8.00

Ask a question about this product

Manufacturer Protetika

## Baby Green / Grey / Lila

This is a new model series introduced by the brand PROTETIKA, an alternative to Barefoot shoes. The upper part of the shoe is made of certified natural leather. The footwear is very soft and flexible with a thin flexible sole. The front part of the shoe is shaped to provide plenty of space for free movement of the toes. The advantage is the removable leather insole with arch support for easy size control.